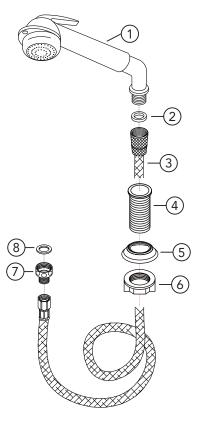

# **Parts**

- Large Chrome Sprayer w/Hook with Elbow
- Washer
  6' White R

1)

- 6' White Rubber Hose
- 4) Hose Nest Shaft
- 5) Hose Nest Collar
- 6) Lock Nut
- 7) 1/2" Adapter
- 8) Washer