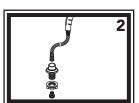

3) Slip hose nest through the hole in the deck. Make sure hose nest collar properly lines up with the hose nest shaft. From under the deck, thread the lock nut onto the hose nest shaft and tighten.

4) Slide hose/aprayer assembly back through the hose nest shaft from above the deck and replace the 1/2'' adapter.