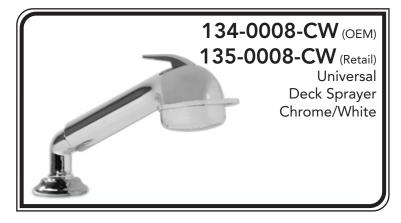

# **INSTALLATION INSTRUCTIONS**

Thank you for choosing Ambassador Marine.

Your new Ambassador Marine faucet, sprayer, shower or accessory will give you years of trouble-free performance. Please read these instructions carefully before installing your new item. If you have any additional questions about the installation of this product, please feel free to contact one of our friendly customer service representatives at 800.270.4262.





1) Check desired position to make sure there is enough room for the hose to gather under the deck without getting caught on anything. Drill 1" hole in the deck in the desired location.



2) Remove hose nest assembly from hose/sprayer assembly. Unscrew 1/2" adapter from hose and pull hose out through the top side of the hose nest shaft. Remove lock nut from hose nest shaft.



3) Slip hose nest through the hole in the deck. Make sure hose nest collar properly lines up with the hose nest shaft. From under the deck, thread the lock nut onto the hose nest shaft and tighten.



4) Slide hose/aprayer assembly back through the hose nest shaft from above the deck and replace the 1/2'' adapter.



5) Connect to desired 1/2"-Male water source or valve. Make sure the rubber washer is in place in