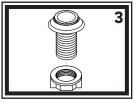

5) Connect to desired 1/2"-Male water source or valve. Make sure the rubber washer is in place in the larger female side of the adapter.

6) This sprayer has two functions: intermittent and continuous. For intermittent spray, simply press down on the trigger. For continuous spray, lift up on the trigger until it locks. To release, simply press the trigger back down. If you wish to remove the hook from the sprayer, unscrew the face. Slide the hook off the sprayer and remove the large, black, flat washer from inside the face. Replace the face.