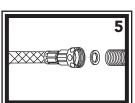

3) Slip hose nest through the hole in the deck. Make sure hose nest collar properly lines up with the hose nest shaft. From under the deck, thread the lock nut onto the hose nest shaft and tighten.

4) Slide hose/aprayer assembly back through the hose nest shaft from above the deck and replace the 1/2'' adapter.

5) Connect to desired 1/2"-Male water source or valve. Make sure the rubber washer is in place in the larger female side of the adapter.

6) This sprayer has two functions: intermittent and continuous. For intermittent spray, simply press down on the trigger. For continuous spray, lift up on the trigger until it locks. To release, simply press the trigger back down. If you wish to remove the hook from the sprayer, unscrew the face. Slide the hook off the sprayer and remove the large, black, flat washer from inside the face. Replace the face.