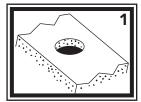

1) Check desired position to make sure there is enough room for the hose to gather under the deck without getting caught on anything. Drill 1" hole in the deck in the desired location.

2) Remove hose nest assembly from hose/sprayer assembly. Unscrew 1/2" adapter from hose and pull hose out through the top side of the hose nest shaft. Remove lock nut from hose nest shaft.