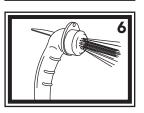

5) Connect to desired 1/2"-Male water source or valve. Make sure the rubber washer is in place in the larger female side of the adapter.

6) This sprayer has two functions: intermittent and continuous. For intermittent spray, simply press down on the trigger. For continuous spray, lift up on the trigger until it locks. To release, simply press the trigger back down. If you wish to remove the hook from the sprayer, unscrew the face. Slide the hook off the sprayer and remove the large, black, flat washer from inside the face. Replace the face.