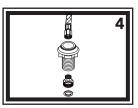

1) Check desired position to make sure there is enough room for the hose to gather under the deck without getting caught on anything. Drill 1" hole in the deck in the desired location.

2) Remove hose nest assembly from hose/sprayer assembly. Unscrew 1/2" adapter from hose and pull hose out through the top side of the hose nest shaft. Remove lock nut from hose nest shaft.

3) Slip hose nest through the hole in the deck. Make sure hose nest collar properly lines up with the hose nest shaft. From under the deck, thread the lock nut onto the hose nest shaft and tighten.

4) Slide hose/aprayer assembly back through the hose nest shaft from above the deck and replace the 1/2'' adapter.