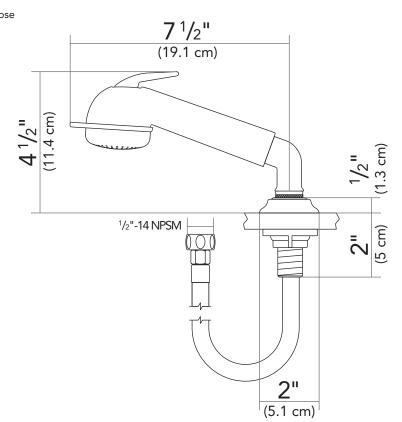

## 134-0008-CW (OEM) 135-0008-CW (Retail) Universal Deck Sprayer Chrome/White

# **Parts**

- Large Chrome Sprayer w/Hook with Elbow
- Washer
  6' White R

1)

- 6' White Rubber Hose
- 4) Hose Nest Shaft
- 5) Hose Nest Collar
- 6) Lock Nut
- 7) 1/2" Adapter
- 8) Washer