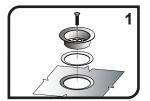

#### Installing Your New Ambassador Marine Unit:

# Installation Hole Requirement This unit requires the drain hole to be this size or slightly larger: 1 1/2" Drain 2 1/4" -