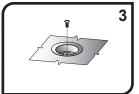

Brushed

-UP Ultra-Mirror

ANY SUFFIX FOLLOWED WITH "-R" OR "-W" INDICATES – RETAIL PACKAGED

#### DRAIN SIZE:

The Drain Size is a standardized term used to refer to the category of drain body or flange sizes. The actual hole in the sink is typically 1/16" to 1/2" larger diameter than the "Drain Size".

### IF REPLACING AN EXISTING UNIT:

Remove your existing unit, taking care not to damage your existing sink or drain line. Remove any existing plumber's putty and clean inside and bottom of sink surface in preparation for new unit.

# Installation Hole Requirement This unit requires the drain hole to be this size or slightly larger: 1 1/2" Drain 2 1/4" -

#### Installing Your New Ambassador Marine Unit:

## **NEEDED / HELPFUL TOOLS**



Safety Glasses Screwdriver































Need the matching 3/4" & 1" Straight Hose Barb Ask for: S00-0020-PL ollowed with "-R" or "-W for RETAIL PACKAGED





Need the matching

1 <sup>1</sup>/<sub>4</sub>" & 1 <sup>1</sup>/<sub>2</sub>"

Straight Hose Barb





Need the matching

3/4" & 1"

90° Hose Barb





#### PROPER FINISH CARE

Your new faucet or accessory is protected by a marine grade finish. To clean it, you only need to wipe it with a damp, soft cloth. NEVER use any abrasive cleaners, steel wool, or chemicals (including alcohol or ammonia), as they will harm the finish and void your warranty. If the item will be installed in a salt-air environment (boat exterior), regular cleaning with gentle soap and carnauba wax will prolong the life of the finish.

#### LIMITED WARRANTY

Ambassador Marine faucets and accessori