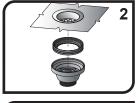

### IF REPLACING AN EXISTING UNIT:

Remove your existing unit, taking care not to damage your existing sink or drain line. Remove any existing plumber's putty and clean inside and bottom of sink surface in preparation for new unit.

#### Installing Your New Ambassador Marine Unit: