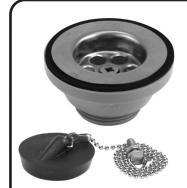

S01-0104-

1 <sup>1</sup>/<sub>2</sub>" Drain Straight Drain Kit 1 1/4" Threads

Available Color/Finish Suffix Codes

-BP Brushed

-UP Ultra-Mirror

ANY SUFFIX FOLLOWED WITH "-R" OR "-W" INDICATES – RETAIL PACKAGED

#### DRAIN SIZE:

The Drain Size is a standardized term used to refer to the category of drain body or flange sizes. The actual hole in the sink is typically 1/16" to 1/2" larger diameter than the "Drain Size".