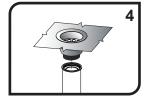

rushed

-UP Ultra-Mirror

ANY SUFFIX FOLLOWED WITH "-R" OR "-W" INDICATES – RETAIL PACKAGED

#### DRAIN SIZE:

The Drain Size is a standardized term used to refer to the category of drain body or flange sizes. The actual hole in the sink is typically 1/16" to 1/2" larger diameter than the "Drain Size".

### IF REPLACING AN EXISTING UNIT:

Remove your existing unit, taking care not to damage your existing sink or drain line. Remove any existing plumber's putty and clean inside and bottom of sink surface in preparation for new unit.

# Installation Hole Requirement This unit requires the drain hole to be this size or slightly larger: 1 1/2" Drain 2 1/4" -

#### Installing Your New Ambassador Marine Unit:

## **NEEDED / HELPFUL TOOLS**



Safety Glasses Screwdriver































Need the matching 3/4" & 1" Straight Hose Barb Ask for: S00-0020-PL ollowed with "-R" or "-W for RETAIL PACKAGED





Need the matching

1 <sup>1</sup>/<sub>4</sub>" & 1 <sup>1</sup>/<sub>2</sub>"

Straight Hose Barb





Need the matching

3/4" & 1"

90° Hose Barb





#### PROPER FINISH CARE

Your new faucet or accessory is protected by a marine grade finish. To clean it, you only need to wipe it with a damp, soft cloth. NEVER use any abrasive cleaners, steel wool, or chemicals (including alcohol or ammonia), as they will harm the finish and void your warranty. If the item will be installed in a salt-air environment (boat exterior), regular cleaning with gentle soap and carnauba wax will prolong the life of the finish.

#### LIMITED WARRANTY

Ambassador Marine faucets and accessories