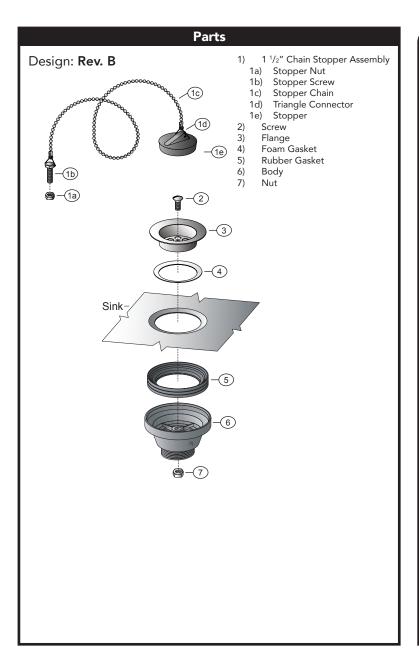

#### DRAIN SIZE:

The Drain Size is a standardized term used to refer to the category of drain body or flange sizes. The actual hole in the sink is typically 1/16" to 1/2" larger diameter than the "Drain Size".

### IF REPLACING AN EXISTING UNIT:

Remove your existing unit, taking care not to damage your existing sink or drain line. Remove any existing plumber's putty and clean inside and bottom of sink surface in preparation for new unit.

# Installation Hole Requirement This unit requires the drain hole to be this size or slightly larger: 1 1/2" Drain 2 1/4" -

#### Installing Your New Ambassador Marine Unit: