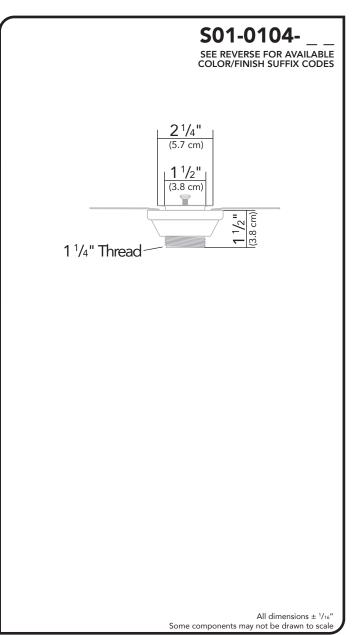

S01-0104-

1 <sup>1</sup>/<sub>2</sub>" Drain Straight Drain Kit 1 1/4" Threads

Available Color/Finish Suffix Codes

-BP Brushed

-UP Ultra-Mirror

ANY SUFFIX FOLLOWED WITH "-R" OR "-W" INDICATES – RETAIL PACKAGED

# Installation Hole Requirement This unit requires the drain hole to be this size or slightly larger: 1 1/2" Drain 2 1/4" -