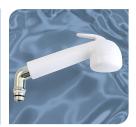

# Pull-Out Galley Faucet IN-STOCK

| MODEL #      | FINISH         | DESCRIPTION                                                                                                                                                                                                                                                  |
|--------------|----------------|--------------------------------------------------------------------------------------------------------------------------------------------------------------------------------------------------------------------------------------------------------------|
| 132-1003-NP* | Brushed Nickel | Spray and stream settings with lock-on spray mode • 4' (1.2 m) stainless steel pull-out hose • Flexible stainless steel braided supply line hoses • Quick-connect pull-out hose adapter • Swivel spout • Ceramic disc valve system • Connections: 1/2" NPS-M |