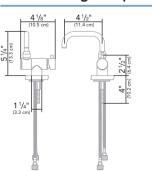

### Elite Folding Faucet Single Handle Hot & Cold Mixer

#### DESCRIPTION

Solid brass body • Spout rotates up and down and swivels side to side • Flexible stainless steel braided supply line hoses • Ceramic disc valve system • Connections: 1/2" NPS-M

| MODEL #     | FINISH | Spout        |
|-------------|--------|--------------|
| 132-1725-CP | Chrome | J-Spout      |
| 132-1726-CP |        | Arc Spout    |
| 132-1727-CP |        | Angled Spout |