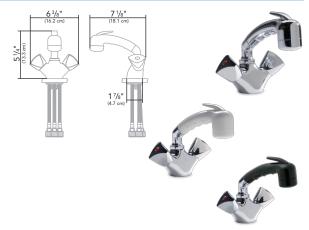

# Head/Shower Combo Faucet

with Small Sprayer

# IN-STOCK

Chrome plated solid brass body with locking teeth • Small sprayers no hook have continuous or intermittent trigger spray • Ceramic disc valve system • Connections: 1/2" NPS-M

| Model #      | SPRAYER FINISH | SPRAYER STYLE   | Hose Style      | Hose Length |
|--------------|----------------|-----------------|-----------------|-------------|
| 134-0213-CW  | White          | Small • No Hook | White Rubber    | 6' (1.8 m)  |
| 134-0213-CP  | Chrome         | • With Teeth    | Black Rubber    |             |
| 134-0213-CK* | Black          |                 |                 |             |
| 134-0265-CW  | White          |                 | Stainless Steel |             |
| 134-0265-CP  | Chrome         |                 |                 |             |
| 134-0265-CK* | Black          |                 |                 |             |
| 134-0266-CW  | White          |                 | White Rubber    | 10' (3 m)   |

Locking Teeth prevent sprayer from rotating while in faucet body