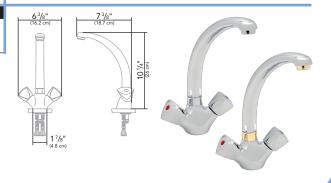

# Head/Shower Combo Faucet

with Small Sprayer

# IN-STOCK

Chrome plated solid brass body with locking teeth • Small sprayers no hook have continuous or intermittent trigger spray • Ceramic disc valve system • Connections: 1/2" NPS-M

| Model #      | SPRAYER FINISH | SPRAYER STYLE   | Hose Style      | Hose Length |
|--------------|----------------|-----------------|-----------------|-------------|
| 134-0213-CW  | White          | Small • No Hook | White Rubber    | 6' (1.8 m)  |
| 134-0213-CP  | Chrome         | • With Teeth    | Black Rubber    |             |
| 134-0213-CK* | Black          |                 |                 |             |
| 134-0265-CW  | White          |                 | Stainless Steel |             |
| 134-0265-CP  | Chrome         |                 |                 |             |
| 134-0265-CK* | Black          |                 |                 |             |
| 134-0266-CW  | White          |                 | White Rubber    | 10' (3 m)   |

Locking Teeth prevent sprayer from rotating while in faucet body