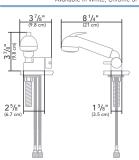

### Elite Folding Faucet Single Handle Hot & Cold Mixer

#### DESCRIPTION

Solid brass body • Spout rotates up and down and swivels side to side • Flexible stainless steel braided supply line hoses • Ceramic disc valve system • Connections: 1/2" NPS-M

| MODEL #     | FINISH | Spout        |
|-------------|--------|--------------|
| 132-1725-CP | Chrome | J-Spout      |
| 132-1726-CP |        | Arc Spout    |
| 132-1727-CP |        | Angled Spout |

### **Spout Options:**

J-Spout

### **Arc Spout**

### **Angled Spout**