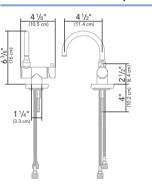

# **NAUTILUS**<sup>TM</sup>

modest, traditional & timeless

# Pull-Out Galley Faucet IN-STOCK

| MODEL #      | FINISH         | DESCRIPTION                                                                                                                                                                                                                                                  |
|--------------|----------------|--------------------------------------------------------------------------------------------------------------------------------------------------------------------------------------------------------------------------------------------------------------|
| 132-1003-NP* | Brushed Nickel | Spray and stream settings with lock-on spray mode • 4' (1.2 m) stainless steel pull-out hose • Flexible stainless steel braided supply line hoses • Quick-connect pull-out hose adapter • Swivel spout • Ceramic disc valve system • Connections: 1/2" NPS-M |