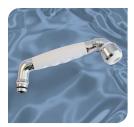

# Pull-Out Galley Faucet IN-STOCK

| MODEL #      | FINISH         | DESCRIPTION                                                                                                                                                                                                                                                  |
|--------------|----------------|--------------------------------------------------------------------------------------------------------------------------------------------------------------------------------------------------------------------------------------------------------------|
| 132-1003-NP* | Brushed Nickel | Spray and stream settings with lock-on spray mode • 4' (1.2 m) stainless steel pull-out hose • Flexible stainless steel braided supply line hoses • Quick-connect pull-out hose adapter • Swivel spout • Ceramic disc valve system • Connections: 1/2" NPS-M |