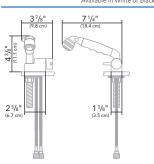

### Elite Folding Faucet Single Handle Hot & Cold Mixer

#### DESCRIPTION

Solid brass body • Spout rotates up and down and swivels side to side • Flexible stainless steel braided supply line hoses • Ceramic disc valve system • Connections: 1/2" NPS-M

| MODEL #     | FINISH | Spout        |
|-------------|--------|--------------|
| 132-1725-CP | Chrome | J-Spout      |
| 132-1726-CP |        | Arc Spout    |
| 132-1727-CP |        | Angled Spout |

### **Spout Options:**

J-Spout

### **Arc Spout**

### **Angled Spout**