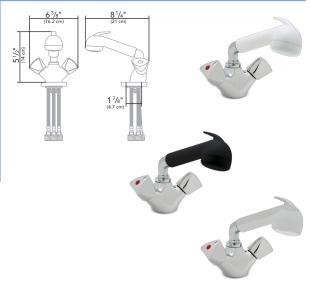

# Head/Shower Combo Faucet

with Large Sprayer

Chrome plated solid brass body with locking teeth  $\bullet$  Large sprayers no hook have continuous or intermittent trigger spray ullet Ceramic disc valve system ullet Connections: 1/2" NPS-M

| MODEL #      | SPRAYER FINISH | SPRAYER STYLE   | Hose Style      | Hose Length |
|--------------|----------------|-----------------|-----------------|-------------|
| 134-0215-CW  | White          | Large • No Hook | White Rubber    | 6' (1.8 m)  |
| 134-0215-CP* | Chrome         | • With Teeth    | Black Rubber    |             |
| 134-0215-CK* | Black          |                 |                 |             |
| 134-0267-CW  | White          |                 | Stainless Steel |             |
| 134-0267-CP* | Chrome         |                 |                 |             |
| 134-0267-CK* | Black          |                 |                 |             |
| 134-0268-CW  | White          |                 | White Rubber    | 10′ (3 m)   |

Locking Teeth prevent sprayer from rotating while in faucet body