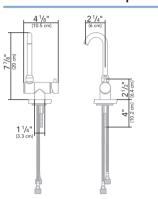

# TRINIDAD

original, progressive & vibrant

# Cast Spout Galley Faucet IN-STOCK

| MODEL #      | FINISH             | DESCRIPTION                                    |
|--------------|--------------------|------------------------------------------------|
| 132-0205-CP  | Chrome             | Solid brass body • Swivel spout • Ceramic disc |
| 132-0205-CG* | Chrome & 18k Gold+ | valve system ● Connections: 1/2" NPS-M         |