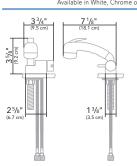

# Cast Spout Galley Faucet IN-STOCK

| MODEL #      | FINISH             | DESCRIPTION                                    |
|--------------|--------------------|------------------------------------------------|
| 132-0205-CP  | Chrome             | Solid brass body • Swivel spout • Ceramic disc |
| 132-0205-CG* | Chrome & 18k Gold+ | valve system ● Connections: 1/2" NPS-M         |