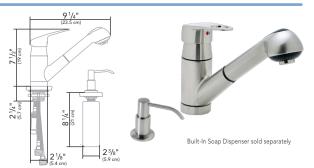

# Pull-Out Galley Faucet IN-STOCK

| MODEL #      | FINISH         | DESCRIPTION                                                                                                                                                                                                                                                  |
|--------------|----------------|--------------------------------------------------------------------------------------------------------------------------------------------------------------------------------------------------------------------------------------------------------------|
| 132-1003-NP* | Brushed Nickel | Spray and stream settings with lock-on spray mode • 4' (1.2 m) stainless steel pull-out hose • Flexible stainless steel braided supply line hoses • Quick-connect pull-out hose adapter • Swivel spout • Ceramic disc valve system • Connections: 1/2" NPS-M |

# **Built-In Soap Dispenser**

| MODEL #     | FINISH         | DESCRIPTION                                 |
|-------------|----------------|---------------------------------------------|
| 130-0011-NP | Brushed Nickel | Lift-out solid brass nozzle for easy refill |