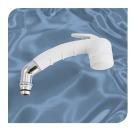

# Pull-Out Deck Tap Cold Only

# **COMING FALL 2016**

Chrome plated solid brass body with locking teeth • Flexible stainless steel braided supply line hoses • Ceramic disc valve system • Connections: 1/2" NPS-M

| MODEL #     | SPRAYER FINISH | SPRAYER STYLE        | Hose Style      | Hose Length |
|-------------|----------------|----------------------|-----------------|-------------|
| 134-1712-CW | White          | Classic • With Teeth | White Rubber    | 6' (1.8 m)  |
| 134-1712-CK | Black          |                      | Black Rubber    | ` '         |
| 134-1734-CW | White          |                      | Stainless Steel |             |
| 134-1734-CK | Black          |                      |                 |             |
| 134-1735-CW | White          |                      | White Rubber    | 10' (3 m)   |
| 134-1720-CW | White          | Small • No Hook      | White Rubber    | 6' (1.8 m)  |
| 134-1720-CP | Chrome         | • With Teeth         | Black Rubber    |             |
| 134-1720-CK | Black          |                      |                 |             |
| 134-1736-CW | White          |                      | Stainless Steel |             |
| 134-1736-CP | Chrome         |                      |                 |             |
| 134-1736-CK | Black          |                      |                 |             |
| 134-1748-CW | White          |                      | White Rubber    | 10' (3 m)   |
| 134-1759-CW | White          | Large • No Hook      | White Rubber    | 6' (1.8 m)  |
| 134-1759-CP | Chrome         | • With Teeth         | Black Rubber    |             |
| 134-1759-CK | Black          |                      |                 |             |
| 134-1760-CW | White          |                      | Stainless Steel |             |
| 134-1760-CP | Chrome         |                      |                 |             |
| 134-1760-CK | Black          |                      |                 |             |
| 134-1761-CW | White          |                      | White Rubber    | 10' (3 m)   |

Locking Teeth prevent sprayer from rotating while in faucet body