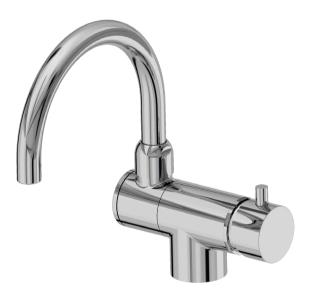

# TRINIDAD

original, progressive & vibrant

# Cast Spout Galley Faucet IN-STOCK

| MODEL #      | FINISH             | DESCRIPTION                                    |
|--------------|--------------------|------------------------------------------------|
| 132-0205-CP  | Chrome             | Solid brass body • Swivel spout • Ceramic disc |
| 132-0205-CG* | Chrome & 18k Gold+ | valve system ● Connections: 1/2" NPS-M         |