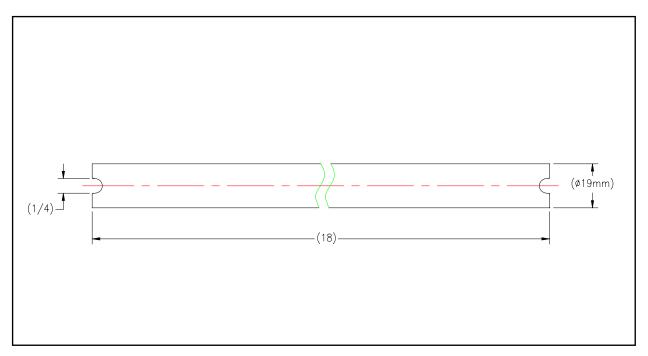

# Marine Grade Faucets

## Universal 18" Towel Bar (19mm) Model # 130-0003-CP



### **LIMITED WARRANTY**

SHURflo Marine Grade Faucets & Accessories are guaranteed to be free from material and workmanship defects under normal use and service for a period of (3) three years from the date of manufactured vessel for all indoor applications and (2) two years from the date of manufactured vessel for all outdoor applications. This limited warranty will not apply to faucets or accessories that were improperly installed, misapplied, or incompatible with components not manufactured by SHURflo. Faucet failure due to foreign debris is not covered under the terms of this limited warranty. SHURflo will not warrant any faucet that is physically damaged, or altered outside the SHURflo factory. Warranty claims may be resolved by a SHURflo service center. All returns are to be shipp