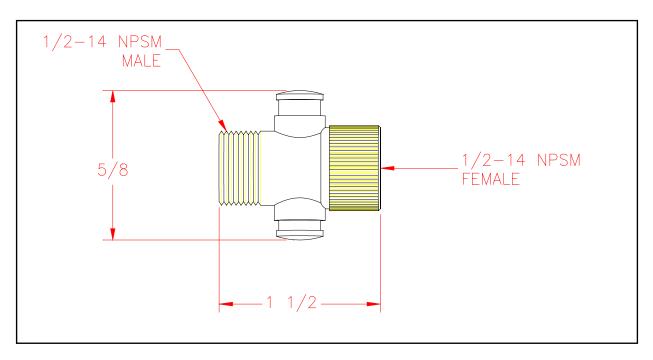

## Marine Grade Faucets

# Universal Shut-Off Switch Model # 130-0013-CP



### **LIMITED WARRANTY**

SHURflo Marine Grade Faucets & Accessories are guaranteed to be free from material and workmanship defects under normal use and service for a period of (3) three years from the date of manufactured vessel for all indoor applications and (2) two years from the date of manufactured vessel for all outdoor applications. This limited warranty will not apply to faucets or accessories that were improperly installed, misapplied, or incompatible with components not manufactured by SHURflo. Faucet failure due to foreign debris is not covered under the terms of this limited warranty. SHURflo will not warrant any faucet that is physically damaged, or altered outside the SHURflo factory. Warranty claims may be resolved by a SHURflo service center. All returns are to be shipp