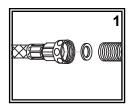

## INSTALLATION INSTRUCTIONS

**OEM Version** 

Attention Manufacturers: Please include this Installation Instruction sheet with your Owner's Documentation.

(1) Connect the tapered fitting side of the hose (w/ O-ring) to sprayer. Connect straight fitting side to desired 1/2" NPT-Male water source or valve. Make sure rubber washers are in place in both hose fitting.