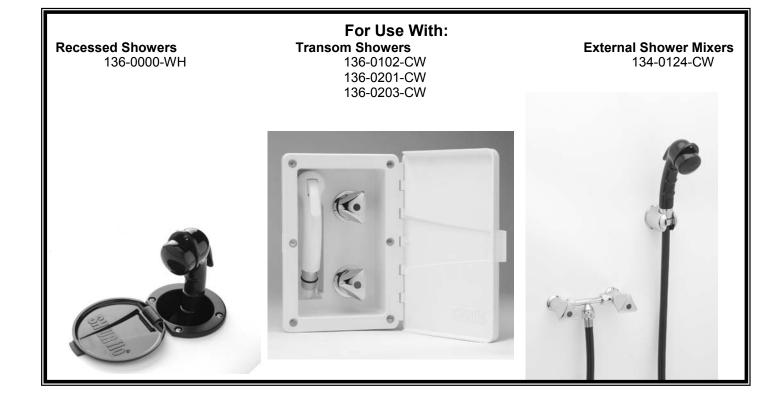

## INSTALLATION INSTRUCTIONS

**OEM Version** 

Attention Manufacturers: Please include this Installation Instruction sheet with your Owner's Documentation.

(1) Connect the tapered fitting side of the hose (w/ O-ring) to sprayer. Connect straight fitting side to desired 1/2" NPT-Male water source or valve. Make sure rubber washers are in place in both hose fitting.