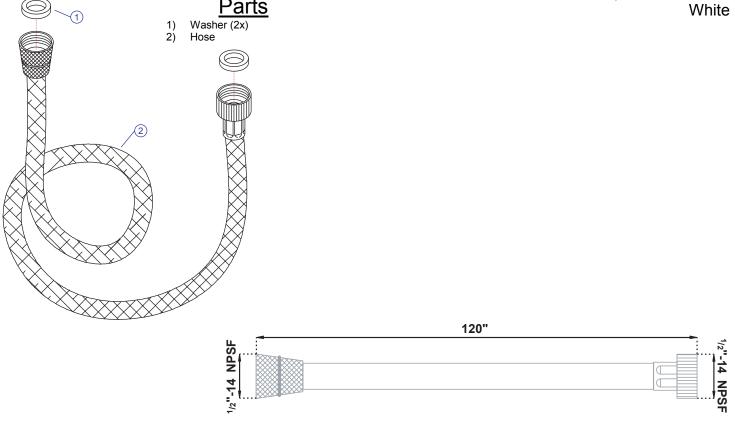

## INSTALLATION INSTRUCTIONS

**OEM Version** 

Attention Manufacturers: Please include this Installation Instruction sheet with your Owner's Documentation.

(1) Connect the tapered fitting side of the hose (w/ O-ring) to sprayer. Connect straight fitting side to desired 1/2" NPT-Male water source or valve. Make sure rubber washers are in place in both hose fitting.

## SHURFIO<sup>®</sup> Marine Grade Faucets

130-0018-WH Universal

Universal 120" Replacement Hose White