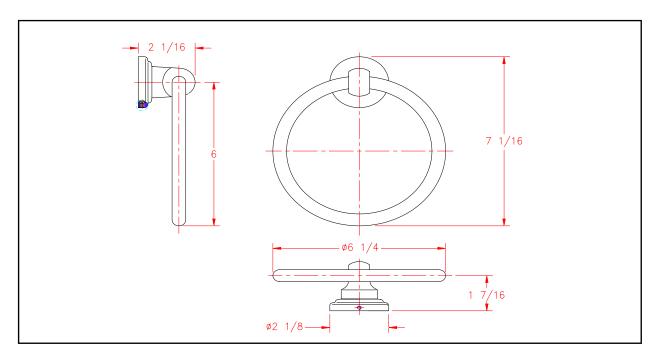

# Marine Grade Faucets

# Stasis Towel Ring Model # 130-0107-CP



#### **LIMITED WARRANTY**

SHURflo Marine Grade Faucets & Accessories are guaranteed to be free from material and workmanship defects under normal use and service for a period of (3) three years from the date of manufactured vessel for all indoor applications and (2) two years from the date of manufactured vessel for all outdoor applications. This limited warranty will not apply to faucets or accessories that were improperly installed, misapplied, or incompatible with components not manufactured by SHURflo. Faucet failure due to foreign debris is not covered under the terms of this limited warranty. SHURflo will not warrant any faucet that is physically damaged, or altered outside the SHURflo factory. Warranty claims may be resolved by a SHURflo service center. All returns are to be ship