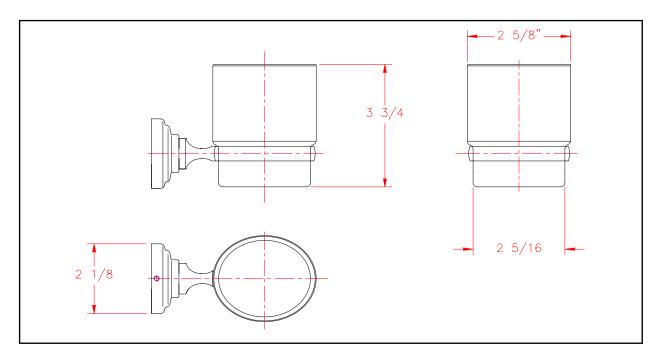

## Marine Grade Faucets

# Stasis Cup Holder Model # 130-0108-CP



### **LIMITED WARRANTY**

SHURflo Marine Grade Faucets & Accessories are guaranteed to be free from material and workmanship defects under normal use and service for a period of (3) three years from the date of manufactured vessel for all indoor applications and (2) two years from the date of manufactured vessel for all outdoor applications. This limited warranty will not apply to faucets or accessories that were improperly installed, misapplied, or incompatible with components not manufactured by SHURflo. Faucet failure due to foreign debris is not covered under the terms of this limited warranty. SHURflo will not warrant any faucet that is physically damaged, or altered outside the SHURflo factory. Warranty claims may be resolved by a SHURflo service center. All returns are to be shipp