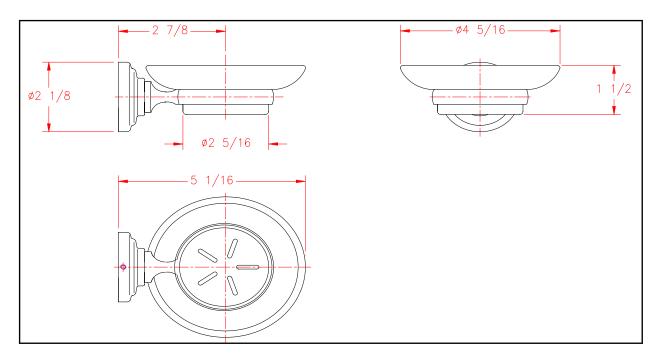

# Marine Grade Faucets

## Stasis Soap Dish Model # 130-0109-CP



### **LIMITED WARRANTY**

SHURflo Marine Grade Faucets & Accessories are guaranteed to be free from material and workmanship defects under normal use and service for a period of (3) three years from the date of manufactured vessel for all indoor applications and (2) two years from the date of manufactured vessel for all outdoor applications. This limited warranty will not apply to faucets or accessories that were improperly installed, misapplied, or incompatible with components not manufactured by SHURflo. Faucet failure due to foreign debris is not covered under the terms of this limited warranty. SHURflo will not warrant any faucet that is physically damaged, or altered outside the SHURflo factory. Warranty claims may be resolved by a SHURflo service center. All returns are to be shipp