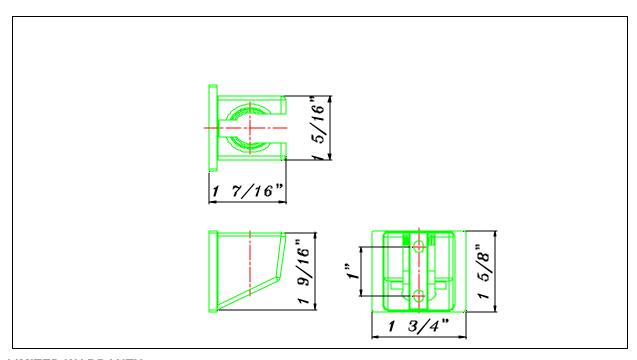

## Marine Grade Faucets

# Trinidad Classic Sprayer Holder Model # 130-0212-CP



### **LIMITED WARRANTY**

SHURflo Marine Grade Faucets & Accessories are guaranteed to be free from material and workmanship defects under normal use and service for a period of (3) three years from the date of manufactured vessel for all indoor applications and (2) two years from the date of manufactured vessel for all outdoor applications. This limited warranty will not apply to faucets or accessories that were improperly installed, misapplied, or incompatible with components not manufactured by SHURflo. Faucet failure due to foreign debris is not covered under the terms of this limited warranty. SHURflo will not warrant any faucet that is physically damaged, or altered outside the SHURflo factory. Warranty claims may be resolved by a SHURflo service center. All returns are to be shipp