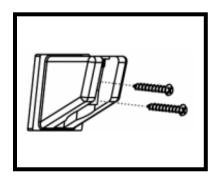

# **Attention Manufacturers:**

Please include this Installation Instruction sheet with your Owner's Documentation.

1) Mount bulkhead bracket with the two stainless steel screws provided. The top of the bracket is the side with the larger diameter opening.