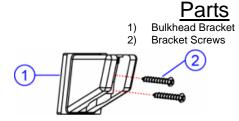

# **Attention Manufacturers:**

Please include this Installation Instruction sheet with your Owner's Documentation.

1) Mount bulkhead bracket with the two stainless steel screws provided. The top of the bracket is the side with the larger diameter opening.