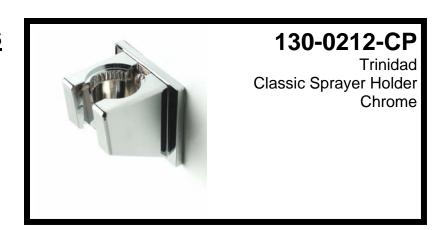

# **Attention Manufacturers:**

Please include this Installation Instruction sheet with your Owner's Documentation.

1) Mount bulkhead bracket with the two stainless steel screws provided. The top of the bracket is the side with the larger diameter opening.