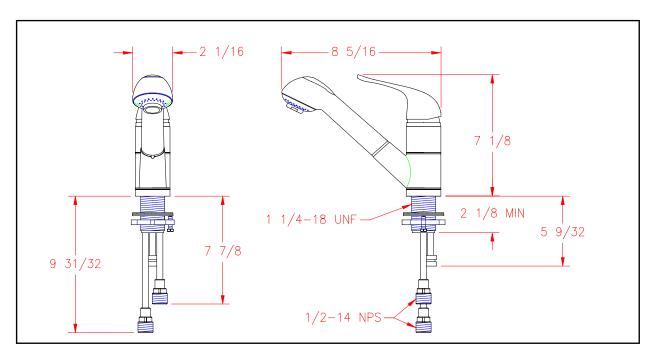

## Marine Grade Faucets

# Universal Pull-Out Galley Faucet Model # 132-0003-NP



### **LIMITED WARRANTY**

SHURflo Marine Grade Faucets & Accessories are guaranteed to be free from material and workmanship defects under normal use and service for a period of (3) three years from the date of manufactured vessel for all indoor applications and (2) two years from the date of manufactured vessel for all outdoor applications. This limited warranty will not apply to faucets or accessories that were improperly installed, misapplied, or incompatible with components not manufactured by SHURflo. Faucet failure due to foreign debris is not covered under the terms of this limited warranty. SHURflo will not warrant any faucet that is physically damaged, or altered outside the SHURflo factory. Warranty claims may be resolved by a SHURflo service center. All returns are to be shipp