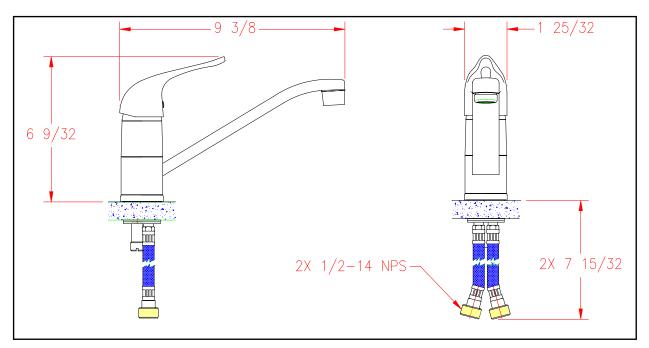

Marine Grade Faucets

## Stasis Galley Faucet Model # 132-0101-CP



## LIMITED WARRANTY

SHURflo Marine Grade Faucets & Accessories are guaranteed to be free from material and workmanship defects under normal use and service for a period of (3) three years from the date of manufactured vessel for all indoor applications and (2) two years from the date of manufactured vessel for all outdoor applications. This limited warranty will not apply to faucets or accessories that were improperly installed, misapplied, or incompatible with components not manufactured by SHURflo. Faucet failure due to foreign debris is not covered under the terms of this limited warranty. SHURflo will not warrant any faucet that is physically damaged, or altered outside the SHURflo factory. Warranty claims may be resolved by a SHURflo service center. All returns are to be shipped wi