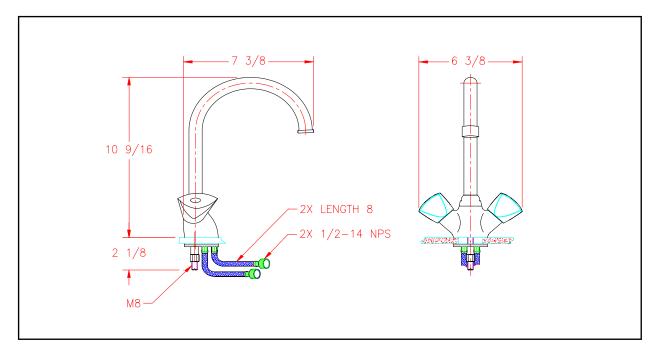

## Marine Grade Faucets

# Trinidad High Arch Faucet Model # 132-0206-CP



### **LIMITED WARRANTY**

SHURflo Marine Grade Faucets & Accessories are guaranteed to be free from material and workmanship defects under normal use and service for a period of (3) three years from the date of manufactured vessel for all indoor applications and (2) two years from the date of manufactured vessel for all outdoor applications. This limited warranty will not apply to faucets or accessories that were improperly installed, misapplied, or incompatible with components not manufactured by SHURflo. Faucet failure due to foreign debris is not covered under the terms of this limited warranty. SHURflo will not warrant any faucet that is physically damaged, or altered outside the SHURflo factory. Warranty claims may be resolved by a SHURflo service center. All returns are to be shipp