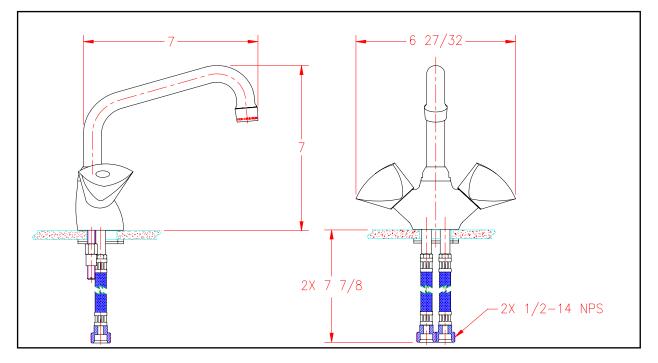

Marine Grade Faucets

## Trinidad Angled Mono Galley/Wetbar



## LIMITED WARRANTY

SHURflo Marine Grade Faucets & Accessories are guaranteed to be free from material and workmanship defects under normal use and service for a period of (3) three years from the date of manufactured vessel for all indoor applications and (2) two years from the date of manufactured vessel for all outdoor applications. This limited warranty will not apply to faucets or accessories that were improperly installed, misapplied, or incompatible with components not manufactured by SHURflo. Faucet failure due to foreign debris is not covered under the terms of this limited warranty. SHURflo will not warrant any faucet that is physically damaged, or altered outside the SHURflo factory. Warranty claims may be resolved by a SHURflo service center. All returns are to be shipped wi