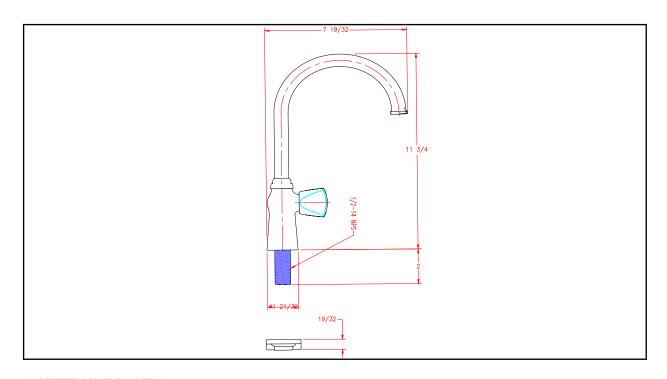

# Marine Grade Faucets

## **Trinidad High Arch Tap**



### **LIMITED WARRANTY**

SHURflo Marine Grade Faucets & Accessories are guaranteed to be free from material and workmanship defects under normal use and service for a period of (3) three years from the date of manufactured vessel for all indoor applications and (2) two years from the date of manufactured vessel for all outdoor applications. This limited warranty will not apply to faucets or accessories that were improperly installed, misapplied, or incompatible with components not manufactured by SHURflo. Faucet failure due to foreign debris is not covered under the terms of this limited warranty. SHURflo will not warrant any faucet that is physically damaged, or altered outside the SHURflo factory. Warranty claims may be resolved by a SHURflo service center. All returns are to be shipp