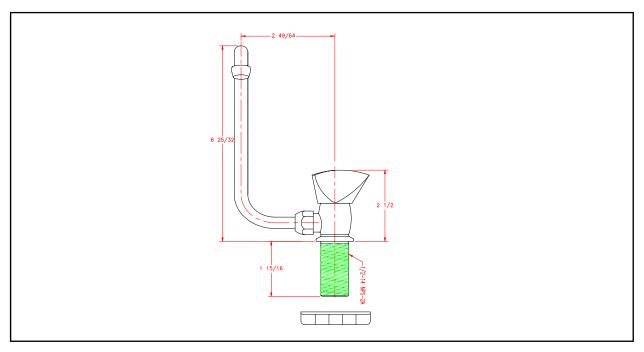

# Marine Grade Faucets

# Trinidad Folding Tap Model # 132-0208-CP



## **LIMITED WARRANTY**

SHURflo Marine Grade Faucets & Accessories are guaranteed to be free from material and workmanship defects under normal use and service for a period of (3) three years from the date of manufactured vessel for all indoor applications and (2) two years from the date of manufactured vessel for all outdoor applications. This limited warranty will not apply to faucets or accessories that were improperly installed, misapplied, or incompatible with components not manufactured by SHURflo. Faucet failure due to foreign debris is not covered under the terms of this limited warranty. SHURflo will not warrant any faucet that is physically damaged, or altered outside the SHURflo factory. Warranty claims may be resolved by a SHURflo service center. All returns are to be shippe