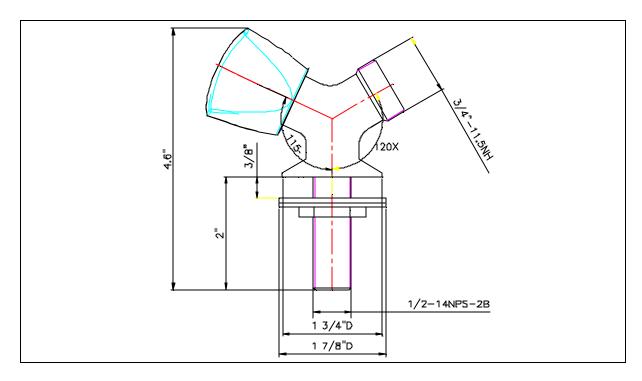

## Marine Grade Faucets

# Trinidad Washdown Spigot Model # 132-0216-SS



### **LIMITED WARRANTY**

SHURflo Marine Grade Faucets & Accessories are guaranteed to be free from material and workmanship defects under normal use and service for a period of (3) three years from the date of manufactured vessel for all indoor applications and (2) two years from the date of manufactured vessel for all outdoor applications. This limited warranty will not apply to faucets or accessories that were improperly installed, misapplied, or incompatible with components not manufactured by SHURflo. Faucet failure due to foreign debris is not covered under the terms of this limited warranty. SHURflo will not warrant any faucet that is physically damaged, or altered outside the SHURflo factory. Warranty claims may be resolved by a SHURflo service center. All returns are to be shipp