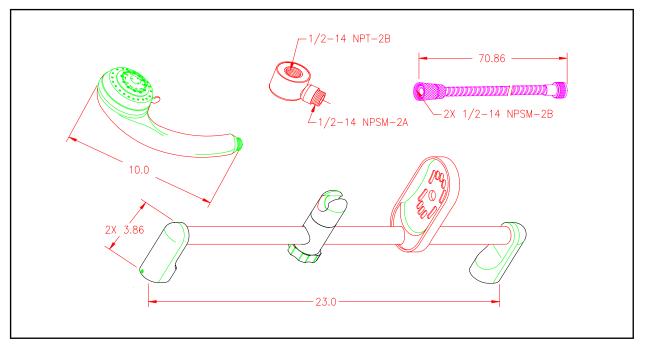

Marine Grade Faucets

## Universal Metal Slide Bar Shower Model # 134-0000-CP



## LIMITED WARRANTY

SHURflo Marine Grade Faucets & Accessories are guaranteed to be free from material and workmanship defects under normal use and service for a period of (3) three years from the date of manufactured vessel for all indoor applications and (2) two years from the date of manufactured vessel for all outdoor applications. This limited warranty will not apply to faucets or accessories that were improperly installed, misapplied, or incompatible with components not manufactured by SHURflo. Faucet failure due to foreign debris is not covered under the terms of this limited warranty. SHURflo will not warrant any faucet that is physically damaged, or altered outside the SHURflo factory. Warranty claims may be resolved by a SHURflo service center. All returns are to be shipped wi