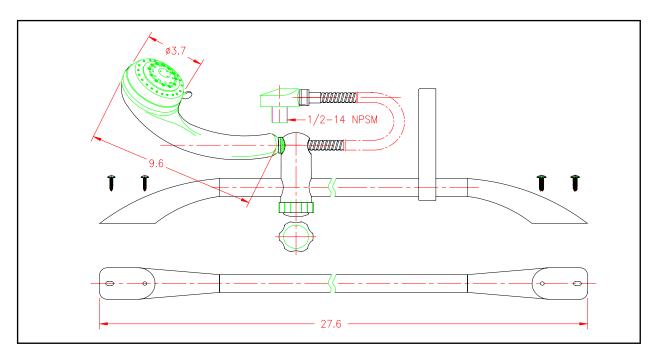

# Marine Grade Faucets

# Universal Plastic Slide Bar Shower Model # 134-0001-CP



## **LIMITED WARRANTY**

SHURflo Marine Grade Faucets & Accessories are guaranteed to be free from material and workmanship defects under normal use and service for a period of (3) three years from the date of manufactured vessel for all indoor applications and (2) two years from the date of manufactured vessel for all outdoor applications. This limited warranty will not apply to faucets or accessories that were improperly installed, misapplied, or incompatible with components not manufactured by SHURflo. Faucet failure due to foreign debris is not covered under the terms of this limited warranty. SHURflo will not warrant any faucet that is physically damaged, or altered outside the SHURflo factory. Warranty claims may be resolved by a SHURflo service center. All returns are to be shippe