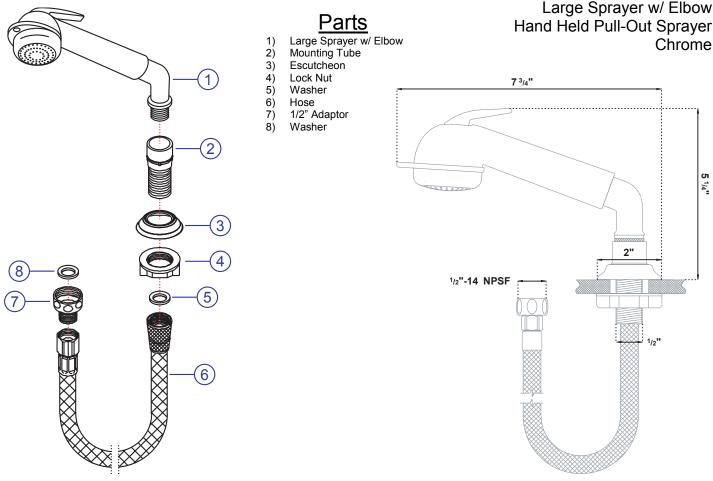

## INSTALLATION INSTRUCTIONS

**OEM Version** 

Attention Manufacturers: Please include this Installation Instruction sheet with your Owner's Documentation.

- (1) Check desired position to make sure there is enough room for your hose to gather under the deck without getting caught on anything. Drill 1" hole in the deck in the desired location.
- 2 0 0
- (2) Remove holder from hose/sprayer assembly. Unscrew 1/2" adapter from hose and pull hose out through the top side of the holder. Remove lock nut from mounting tube.
- (3) Slip holder through the hole in the deck. Make sure escutcheon properly lines up with the mounting tube. From the under the deck, thread the lock nut onto the mounting tube and tighten.

- (4) Slide hose/sprayer assembly back through holder from above the deck and replace the 1/2" adapter.
- (5) Connect to desired 1/2" NPT-Male water source or valve. Make sure rubber washer is in place in the larger female side of the adapter.

(6) This sprayer has two functions: intermittent and continuous. For intermittent spray, simply press down on the trigger. For continuous spray, lift up on the trigger until it locks. To release, simply press the trigger back down. If you wish the remove the hook from the sprayer, unscrew the face. Slide the hook ring off the sprayer and remove the large, black, flat washer from inside the face. Replace the face.