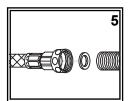

- (4) Slide hose/sprayer assembly back through holder from above the deck and replace the 1/2" adapter.
- (5) Connect to desired 1/2" NPT-Male water source or valve. Make sure rubber washer is in place in the larger female side of the adapter.