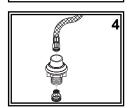

- (4) Slide hose/sprayer assembly back through holder from above the deck and replace the 1/2" adapter.
- (5) Connect to desired 1/2" NPT-Male water source or valve. Make sure rubber washer is in place in the larger female side of the adapter.