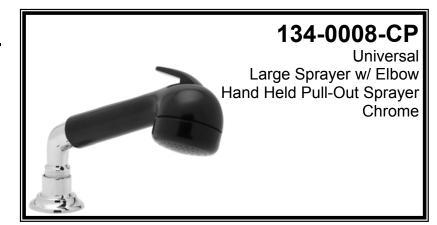

## INSTALLATION INSTRUCTIONS

**OEM Version** 

Attention Manufacturers: Please include this Installation Instruction sheet with your Owner's Documentation.

- (1) Check desired position to make sure there is enough room for your hose to gather under the deck without getting caught on anything. Drill 1" hole in the deck in the desired location.
- 2 0 0
- (2) Remove holder from hose/sprayer assembly. Unscrew 1/2" adapter from hose and pull hose out through the top side of the holder. Remove lock nut from mounting tube.
- (3) Slip holder through the hole in the deck. Make sure escutcheon properly lines up with the mounting tube. From the under the deck, thread the lock nut onto the mounting tube and tighten.