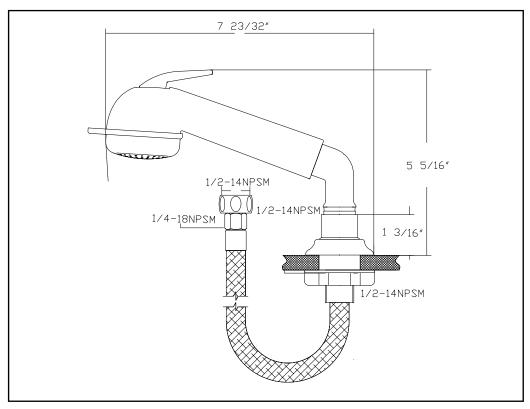

## Marine Grade Faucets

# Universal Pull-Out Sprayer (45 Degree Elbow, Chrome) Model # 134-0008-CP



#### LIMITED WARRANTY

SHURflo Marine Grade Faucets are guaranteed to be free from material and workmanship defects under normal use and service for a period of (3) three years from the date of manufactured vessel for all indoor applications and (2) two years from the date of manufactured vessel for all outdoor applications. The limited warranty will not apply to faucets that were improperly installed, misapplied, or incompatible with components not manufactured by SHURflo. Faucet failure due to foreign debris is not covered under the terms of this limited warranty. SHURflo will not warrant any faucet that is physically damaged, or altered outside the SHURflo factory. Warranty claims may be resolved by a SHURflo service center. All returns are to be shipped with charges pre-paid. Package