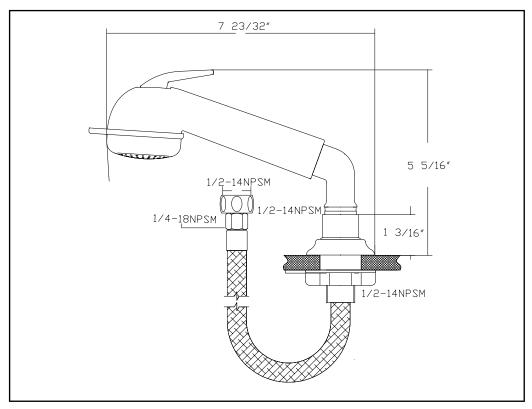

# First in Fluid Innovation

## Marine Grade Faucets

# Universal Pull-Out Sprayer (45 Degree Elbow, Black) Model # 134-0008-KP



#### LIMITED WARRANTY

SHURflo Marine Grade Faucets are guaranteed to be free from material and workmanship defects under normal use and service for a period of (3) three years from the date of manufactured vessel for all indoor applications and (2) two years from the date of manufactured vessel for all outdoor applications. The limited warranty will not apply to faucets that were improperly installed, misapplied, or incompatible with components not manufactured by SHURflo. Faucet failure due to foreign debris is not covered under the terms of this limited warranty. SHURflo will not warrant any faucet that is physically damaged, or altered outside the SHURflo factory. Warranty claims may be resolved by a SHURflo service center. All returns are to be shipped with charges pre-paid. Package