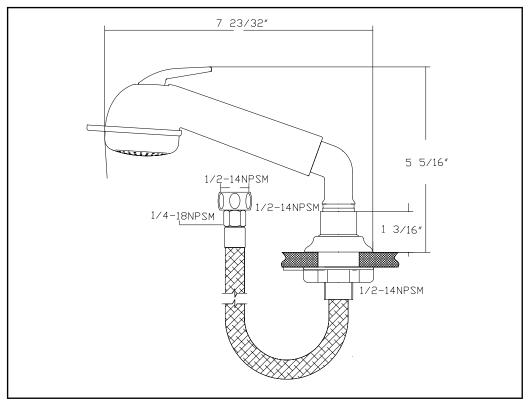

## Universal Pull-Out Sprayer (45 Degree Elbow, White) Model # 134-0008-WH



## LIMITED WARRANTY

SHURflo Marine Grade Faucets are guaranteed to be free from material and workmanship defects under normal use and service for a period of (3) three years from the date of manufactured vessel for all indoor applications and (2) two years from the date of manufactured vessel for all outdoor applications. The limited warranty will not apply to faucets that were improperly installed, misapplied, or incompatible with components not manufactured by SHURflo. Faucet failure due to foreign debris is not covered under the terms of this limited warranty. SHURflo will not warrant any faucet that is physically damaged, or altered outside the SHURflo factory. Warranty claims may be resolved by a SHURflo service center. All returns are to be shipped with charges pre-paid. Package a