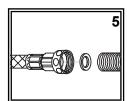

(4) Slide hose/sprayer assembly back through holder from above the deck and replace the 1/2" adapter.

(5) Connect to desired 1/2" NPT-Male water source or valve. Make sure rubber washer is in place in the larger female side of the adapter.