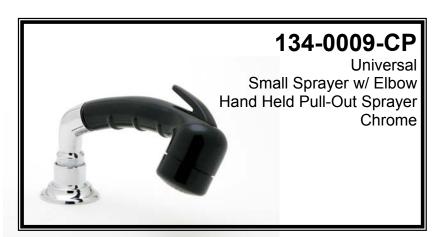

## **Attention Manufacturers:**

Please include this Installation Instruction sheet with your Owner's Documentation.

(1) Check desired position to make sure there is enough room for your hose to gather under the deck without getting caught on anything. Drill 1" hole in the deck in the desired location.