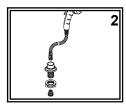

(2) Remove holder from hose/sprayer assembly. Unscrew 1/2" adapter from hose and pull hose out through the top side of the holder. Remove lock nut from mounting tube.

(3) Slip holder through the hole in the deck. Make sure escutcheon properly lines up with the mounting tube. From the under the deck, thread the lock nut onto the mounting tube and tighten.

(4) Slide hose/sprayer assembly back through holder from above the deck and replace the 1/2" adapter.

(5) Connect to desired 1/2" NPT-Male water source or valve. Make sure rubber washer is in place in the larger female side of the adapter.