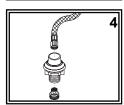

(2) Remove holder from hose/sprayer assembly. Unscrew 1/2" adapter from hose and pull hose out through the top side of the holder. Remove lock nut from mounting tube.

(3) Slip holder through the hole in the deck. Make sure escutcheon properly lines up with the mounting tube. From the under the deck, thread the lock nut onto the mounting tube and tighten.

(4) Slide hose/sprayer assembly back through holder from above the deck and replace the 1/2" adapter.

(5) Connect to desired 1/2" NPT-Male water source or valve. Make sure rubber washer is in place in the larger female side of the adapter.