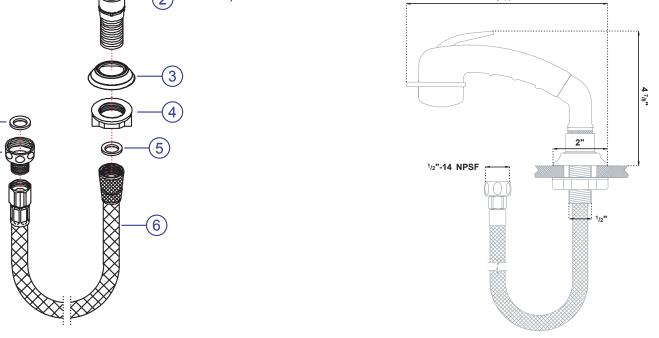

# 134-0009-CP

Universal Small Spraver w/ Elbow Hand Held Pull-Out Sprayer Chrome

- 3) Escutcheon
- 4) Lock Nut
- Washer
- 6) Hose