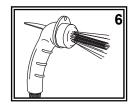

(6) This sprayer has two functions: intermittent and continuous. For intermittent spray, simply press down on the trigger. For continuous spray, lift up on the trigger until it locks. To release, simply press the trigger back down. If you wish the remove the hook from the sprayer, unscrew the face. Slide the hook ring off the sprayer and remove the large, black, flat washer from inside the face. Replace the face.