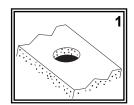

(2) Remove holder from hose/sprayer assembly. Unscrew 1/2" adapter from hose and pull hose out through the top side of the holder. Remove lock nut from mounting tube.

(3) Slip holder through the hole in the deck. Make sure escutcheon properly lines up with the mounting tube. From the under the deck, thread the lock nut onto the mounting tube and tighten.

(4) Slide hose/sprayer assembly back through holder from above the deck and replace the 1/2" adapter.

(5) Connect to desired 1/2" NPT-Male water source or valve. Make sure rubber washer is in place in the larger female side of the adapter.

# 134-0009-CP

Universal Small Spraver w/ Elbow Hand Held Pull-Out Sprayer Chrome

- 3) Escutcheon
- 4) Lock Nut
- Washer
- 6) Hose