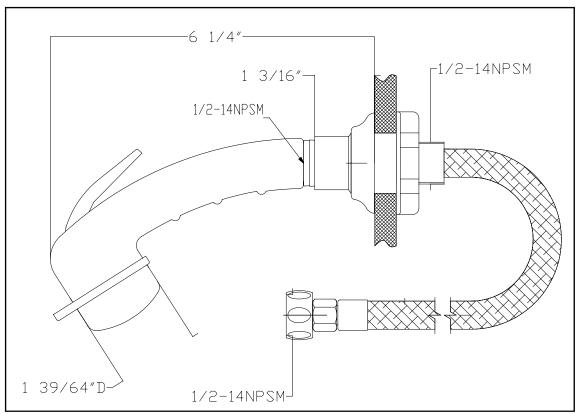

## Marine Grade Faucets

# **Universal Pull-Out Sprayer, Chrome** Model # 134-0011-CP



## LIMITED WARRANTY

SHURflo Marine Grade Faucets are guaranteed to be free from material and workmanship defects under normal use and service for a period of (3) three years from the date of manufactured vessel for all indoor applications and (2) two years from the date of manufactured vessel for all outdoor applications. The limited warranty will not apply to faucets that were improperly installed, misapplied, or incompatible with components not manufactured by SHURflo. Faucet failure due to foreign debris is not covered under the terms of this limited warranty. SHURflo will not warrant any faucet that is physically damaged, or altered outside the SHURflo factory. Warranty claims may be resolved by a SHURflo service center. All returns are to be shipped with charges pre-paid. Package a