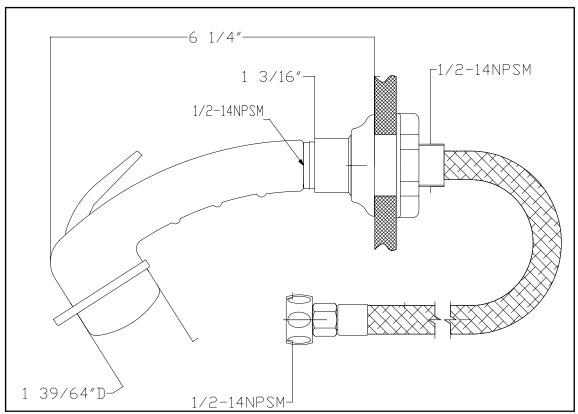

## Marine Grade Faucets

# **Universal Pull-Out Sprayer, White** Model # 134-0011-WH



## LIMITED WARRANTY

SHURflo Marine Grade Faucets are guaranteed to be free from material and workmanship defects under normal use and service for a period of (3) three years from the date of manufactured vessel for all indoor applications and (2) two years from the date of manufactured vessel for all outdoor applications. The limited warranty will not apply to faucets that were improperly installed, misapplied, or incompatible with components not manufactured by SHURflo. Faucet failure due to foreign debris is not covered under the terms of this limited warranty. SHURflo will not warrant any faucet that is physically damaged, or altered outside the SHURflo factory. Warranty claims may be resolved by a SHURflo service center. All returns are to be shipped with charges pre-paid. Package a