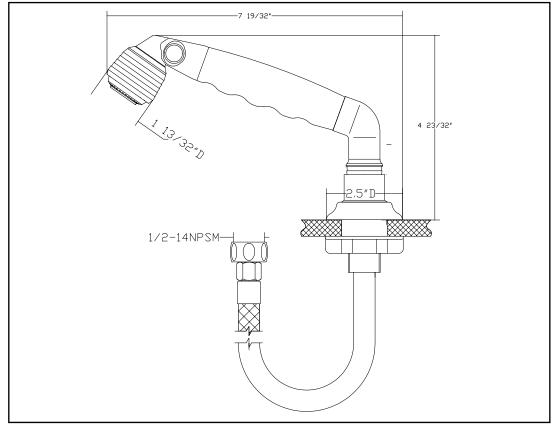

## Universal Pull-Out Sprayer, Black Telephone Model # 134-0012-KP



## LIMITED WARRANTY

SHURflo Marine Grade Faucets are guaranteed to be free from material and workmanship defects under normal use and service for a period of (3) three years from the date of manufactured vessel for all indoor applications and (2) two years from the date of manufactured vessel for all outdoor applications. The limited warranty will not apply to faucets that were improperly installed, misapplied, or incompatible with components not manufactured by SHURflo. Faucet failure due to foreign debris is not covered under the terms of this limited warranty. SHURflo will not warrant any faucet that is physically damaged, or altered outside the SHURflo factory. Warranty claims may be resolved by a SHURflo service center. All returns are to be shipped with charges pre-paid. Package a