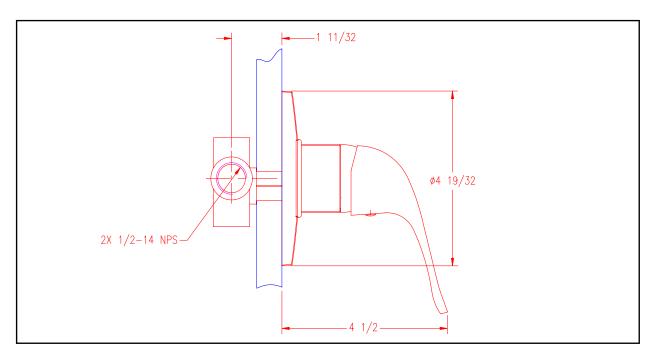

## Marine Grade Faucets

# Stasis Single Handle Shower Model # 134-0102-CP



### **LIMITED WARRANTY**

SHURflo Marine Grade Faucets & Accessories are guaranteed to be free from material and workmanship defects under normal use and service for a period of (3) three years from the date of manufactured vessel for all indoor applications and (2) two years from the date of manufactured vessel for all outdoor applications. This limited warranty will not apply to faucets or accessories that were improperly installed, misapplied, or incompatible with components not manufactured by SHURflo. Faucet failure due to foreign debris is not covered under the terms of this limited warranty. SHURflo will not warrant any faucet that is physically damaged, or altered outside the SHURflo factory. Warranty claims may be resolved by a SHURflo service center. All returns are to be shipp