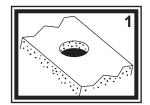

replace the 1/2" adapter.

1) Check desired position to make sure there is enough room for the hose to gather under the deck without getting caught on anything. Drill 1" hole in the deck in the desired location.