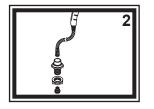

2) Remove hose nest assembly from hose/sprayer assembly. Unscrew 1/2" adapter from hose and pull hose out through the top side of the hose nest shaft. Remove lock nut from hose nest shaft.

3) Slip hose nest through the hole in the deck. Make sure hose nest collar properly lines up with

the hose nest shaft. From under the deck, thread the lock nut onto the hose nest shaft and tighten.

- 4) Slide hose/aprayer assembly back through the hose nest shaft from above the deck and
- Õ 8
- 5) Connect to desired 1/2" NPT-Male water source or valve. Make sure the rubber washer is in place in the larger female side of the adapter.