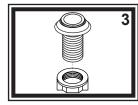

the hose nest shaft. From under the deck, thread the lock nut onto the hose nest shaft and tighten.

- 4) Slide hose/aprayer assembly back through the hose nest shaft from above the deck and
- Õ 8
- 5) Connect to desired 1/2" NPT-Male water source or valve. Make sure the rubber washer is in place in the larger female side of the adapter.