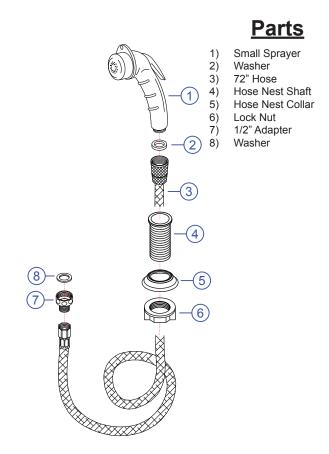

replace the 1/2" adapter.

1) Check desired position to make sure there is enough room for the hose to gather under the deck without getting caught on anything. Drill 1" hole in the deck in the desired location.

2) Remove hose nest assembly from hose/sprayer assembly. Unscrew 1/2" adapter from hose and pull hose out through the top side of the hose nest shaft. Remove lock nut from hose nest shaft.

3) Slip hose nest through the hole in the deck. Make sure hose nest collar properly lines up with

the hose nest shaft. From under the deck, thread the lock nut onto the hose nest shaft and tighten.

- 4) Slide hose/aprayer assembly back through the hose nest shaft from above the deck and
- Õ 8
- 5) Connect to desired 1/2" NPT-Male water source or valve. Make sure the rubber washer is in place in the larger female side of the adapter.