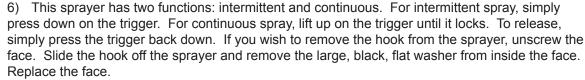

replace the 1/2" adapter.

1) Check desired position to make sure there is enough room for the hose to gather under the deck without getting caught on anything. Drill 1" hole in the deck in the desired location.

2) Remove hose nest assembly from hose/sprayer assembly. Unscrew 1/2" adapter from hose and pull hose out through the top side of the hose nest shaft. Remove lock nut from hose nest shaft.

3) Slip hose nest through the hole in the deck. Make sure hose nest collar properly lines up with

the hose nest shaft. From under the deck, thread the lock nut onto the hose nest shaft and tighten.

- 4) Slide hose/aprayer assembly back through the hose nest shaft from above the deck and
- Õ 8
- 5) Connect to desired 1/2" NPT-Male water source or valve. Make sure the rubber washer is in place in the larger female side of the adapter.