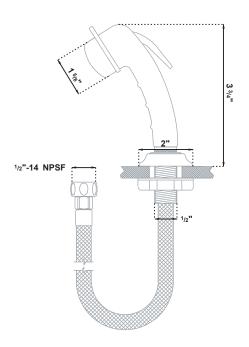

replace the 1/2" adapter.

1) Check desired position to make sure there is enough room for the hose to gather under the deck without getting caught on anything. Drill 1" hole in the deck in the desired location.

2) Remove hose nest assembly from hose/sprayer assembly. Unscrew 1/2" adapter from hose and pull hose out through the top side of the hose nest shaft. Remove lock nut from hose nest shaft.

3) Slip hose nest through the hole in the deck. Make sure hose nest collar properly lines up with

the hose nest shaft. From under the deck, thread the lock nut onto the hose nest shaft and tighten.

- 4) Slide hose/aprayer assembly back through the hose nest shaft from above the deck and
- Õ 8
- 5) Connect to desired 1/2" NPT-Male water source or valve. Make sure the rubber washer is in place in the larger female side of the adapter.