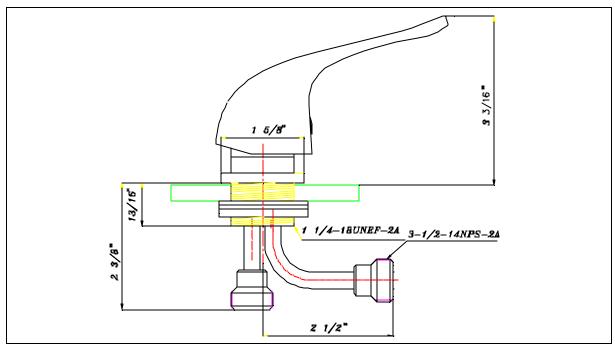

## Marine Grade Faucets

# Stasis Mini Single Handle Shower Model # 136-0106-CP



### **LIMITED WARRANTY**

SHURflo Marine Grade Faucets & Accessories are guaranteed to be free from material and workmanship defects under normal use and service for a period of (3) three years from the date of manufactured vessel for all indoor applications and (2) two years from the date of manufactured vessel for all outdoor applications. This limited warranty will not apply to faucets or accessories that were improperly installed, misapplied, or incompatible with components not manufactured by SHURflo. Faucet failure due to foreign debris is not covered under the terms of this limited warranty. SHURflo will not warrant any faucet that is physically damaged, or altered outside the SHURflo factory. Warranty claims may be resolved by a SHURflo service center. All returns are to be shipp