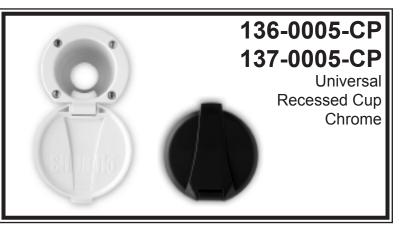

# **SHURFIO**<sup>®</sup> Marine Grade Faucets

## **INSTALLATION INSTRUCTIONS**

Thank you for choosing SHURflo Marine Grade Faucets. Your new SHURflo faucet or accessory will give you years of trouble-free performance. Please read these instructions carefully before installing your new faucet or accessory. If you have any additional questions about the installation of this product, please feel free to contact one of our friendly customer service representatives at (800) 854-3218.





1) Check desired position to ensure adequate space under the deck or inside the wall for the recessed cup plus the item being installed inside the cup. Drill 2 7/8" to 3" hole in the desired location.

2) Place the recessed cup and lid into the hole.



Wall Mount — Place into the hole with the hinge pointing DOWN. This will allow the lid to fall out of the way of the item installed inside the cup when in use. Secure recessed cup and lid using the provided four (4) screws.

Deck Mount- Place into the hole with the hinge pointing in the desired direction for the lid to easily lay open when in use. Secure recessed cup and lid using the provided four (4) screws.





# **SHURFIO**<sup>®</sup> Marine Grade Faucets



#### **PROPER FINISH CARE**

Your new faucet or accessory is protected by