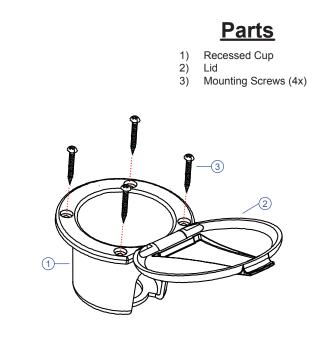

1) Check desired position to ensure adequate space under the deck or inside the wall for the recessed cup plus the item being installed inside the cup. Drill 2 7/8" to 3" hole in the desired location.

2) Place the recessed cup and lid into the hole.

Wall Mount — Place into the hole with the hinge pointing DOWN. This will allow the lid to fall out of the way of the item installed inside the cup when in use. Secure recessed cup and lid using the provided four (4) screws.

Deck Mount- Place into the hole with the hinge pointing in the desired direction for the lid to easily lay open when in use. Secure recessed cup and lid using the provided four (4) screws.