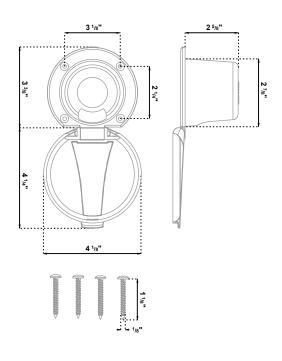

E**

Your new faucet or accessory is protected by a clear-coat. To clean it, you only need to wipe it with a damp, soft cloth. NEVER use any abrasive cleaners, steel wool, or chemicals (including alcohol or ammonia), as they will harm the finish and void your warranty. If the item will be installed in a salt-air environment (boat exterior), regular cleaning with gentle soap and carnauba wax will prolong the life of the finish.





SHURflo 5900 Katella Avenue Cypress, CA 90630 Phone (562) 795-5200 Toll Free (800) 854-3218 Fax (562) 795-7564

SHURflo East 52748 Park Six Court Elkhart, IN 46514-5427 Phone (562) 795-5200 Toll Free (800) 854-3218 Fax (574) 264-2169

B-2200 Herentals, Belgium Phone +32-14-283500 Fax +32-14-283505

### 136-0005-CP 137-0005-CP Universal

**Recessed Cup** Chrome



#### LIMITED WARRANTY

SHURflo Marine Grade Faucets & Accessories are guaranteed to be free from material and workmanship defects under normal use and service for a period of five (5) years from the date of manufacture. This limited warranty will not apply to faucets or accessories that were improperly installed, misapplied, or incompatible with components not manufactured by SHURflo. Faucet failure due to foreign debris is not covered under the terms of this limited warranty. SHURflo will not warrant any faucet or accessory that is physically damaged, or altered outside the SHURflo factory.

Returns are to be shipped postage prepaid to either service center, SHURflo Cypress, CA or Elkhart, IN. SHURflo will not be liable for freight damage incurred during shipping. Package returns carefu