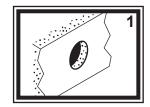

1) Check desired position to ensure adequate space under the deck or inside the wall for the recessed cup plus the item being installed inside the cup. Drill 2 7/8" to 3" hole in the desired location.