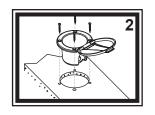

2) Place the recessed cup and lid into the hole.

Wall Mount — Place into the hole with the hinge pointing DOWN. This will allow the lid to fall out of the way of the item installed inside the cup when in use. Secure recessed cup and lid using the provided four (4) screws.

Deck Mount- Place into the hole with the hinge pointing in the desired direction for the lid to easily lay open when in use. Secure recessed cup and lid using the provided four (4) screws.