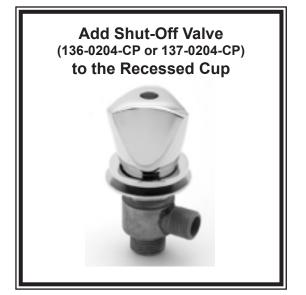

allation of this product, please feel free to contact one of our friendly customer service representatives at (800) 854-3218.





1) Check desired position to ensure adequate space under the deck or inside the wall for the recessed cup plus the item being installed inside the cup. Drill 2 7/8" to 3" hole in the desired location.

2) Place the recessed cup and lid into the hole.



Wall Mount — Place into the hole with the hinge pointing DOWN. This will allow the lid to fall out of the way of the item installed inside the cup when in use. Secure recessed cup and lid using the provided four (4) screws.

Deck Mount- Place into the hole with the hinge pointing in the desired direction for the lid to easily lay open when in use. Secure recessed cup and lid using the provided four (4) screws.





# **SHURFIO**<sup>®</sup> Marine Grade Faucets



#### **PROPER FINISH CARE**

Your new faucet or accessory is protected by a clear-coat. To clean it, you only need to wipe it with a damp, soft cloth. NEVER use any abrasive cleaners, steel wool, or chemicals (including alcohol or ammonia), as they will harm the finish and void your warranty. If the item will be installed in a salt-air environment (boat exterior), regular cleaning with gentle soap and carnauba wax will prolong the life of the finish.





SHURflo 5900 Katella Avenue Cypress, CA 90630 Phone (562) 795-5200 Toll Free (800) 854-3218 Fax (562) 795-7564

SHURflo East 52748 Park Six Court Elkhart, IN 46514-5427 Phone (562) 795-5200 Toll Free (800) 854-3218 Fax (574) 264-2169

B-2200 Herentals, Belgium Phone +32-14-283500 Fax +