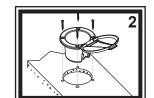

2) Place the recessed cup and lid into the hole.

**Wall Mount**— Place into the hole with the hinge pointing DOWN. This will allow the lid to fall out of the way of the item installed inside the cup when in use. Secure recessed cup and lid using the provided four (4) screws.

**Deck Mount**— Place into the hole with the hinge pointing in the desired direction for the lid to easily lay open when in use. Secure recessed cup and lid using the provided four (4) screws.