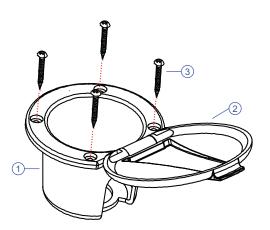

1) Check desired position to ensure adequate space under the deck or inside the wall for the recessed cup plus the item being installed inside the cup. Drill 2 7/8" to 3" hole in the desired location.

2) Place the recessed cup and lid into the hole.

**Wall Mount**— Place into the hole with the hinge pointing DOWN. This will allow the lid to fall out of the way of the item installed inside the cup when in use. Secure recessed cup and lid using the provided four (4) screws.

**Deck Mount**— Place into the hole with the hinge pointing in the desired direction for the lid to easily lay open when in use. Secure recessed cup and lid using the provided four (4) screws.

### **Parts**

- 1) Recessed Cup
- 2) Lid
- 3) Mounting Screws (4x)