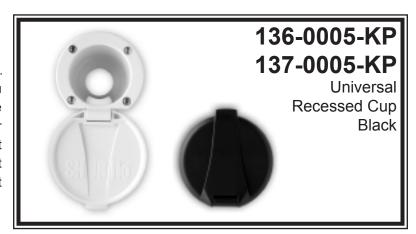

## 136-0005-KP 137-0005-KP

Universal Recessed Cup Black

### **Parts**

- 1) Recessed Cup
- 2) Lid
- 3) Mounting Screws (4x)