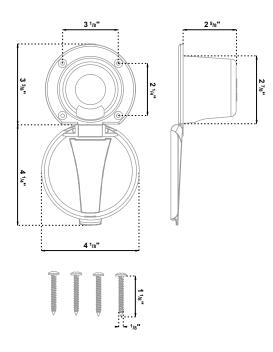

1) Check desired position to ensure adequate space under the deck or inside the wall for the recessed cup plus the item being installed inside the cup. Drill 2 7/8" to 3" hole in the desired location.

### **Parts**

- 1) Recessed Cup
- 2) Lid
- 3) Mounting Screws (4x)