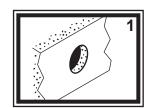

1) Check desired position to ensure adequate space under the deck or inside the wall for the recessed cup plus the item being installed inside the cup. Drill 2 7/8" to 3" hole in the desired location.