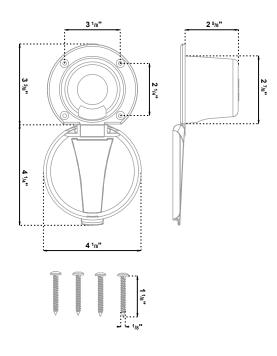

1) Check desired position to ensure adequate space under the deck or inside the wall for the recessed cup plus the item being installed inside the cup. Drill 2 7/8" to 3" hole in the desired location.

2) Place the recessed cup and lid into the hole.

**Wall Mount**— Place into the hole with the hinge pointing DOWN. This will allow the lid to fall out of the way of the item installed inside the cup when in use. Secure recessed cup and lid using the provided four (4) screws.

**Deck Mount**— Place into the hole with the hinge pointing in the desired direction for the lid to easily lay open when in use. Secure recessed cup and lid using the provided four (4) screws.

### **Parts**

- 1) Recessed Cup
- 2) Lid
- 3) Mounting Screws (4x)