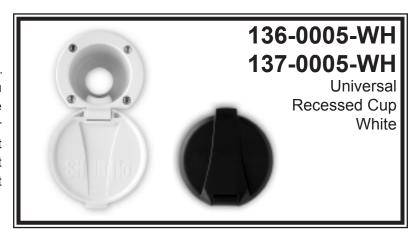

## 136-0005-WH 137-0005-WH

Universal Recessed Cup White

### **Parts**

- 1) Recessed Cup
- 2) Lid
- 3) Mounting Screws (4x)