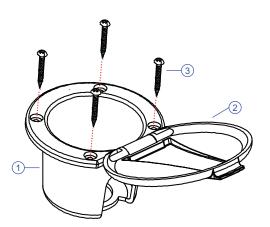

1) Check desired position to ensure adequate space under the deck or inside the wall for the recessed cup plus the item being installed inside the cup. Drill 2 7/8" to 3" hole in the desired location.

2) Place the recessed cup and lid into the hole.

**Wall Mount**— Place into the hole with the hinge pointing DOWN. This will allow the lid to fall out of the way of the item installed inside the cup when in use. Secure recessed cup and lid using the provided four (4) screws.

**Deck Mount**— Place into the hole with the hinge pointing in the desired direction for the lid to easily lay open when in use. Secure recessed cup and lid using the provided four (4) screws.

### **Parts**

- 1) Recessed Cup
- 2) Lid
- 3) Mounting Screws (4x)