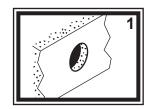

1) Check desired position to ensure adequate space under the deck or inside the wall for the recessed cup plus the item being installed inside the cup. Drill 2 7/8" to 3" hole in the desired location.