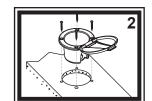

2) Place the recessed cup and lid into the hole.

**Wall Mount**— Place into the hole with the hinge pointing DOWN. This will allow the lid to fall out of the way of the item installed inside the cup when in use. Secure recessed cup and lid using the provided four (4) screws.

**Deck Mount**— Place into the hole with the hinge pointing in the desired direction for the lid to easily lay open when in use. Secure recessed cup and lid using the provided four (4) screws.